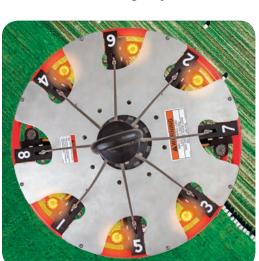

- **♦ Illuminated Feedback**—Carousel provides illuminated feedback showing which hook is staged for release.
- Automatic Hook Advancement— Controller keeps track of which hooks have been released and automatically advances to arm the next hook after each release.
- Controller Override—Pilot can bypass the auto-advance settings and drop loads out of sequence if needed, including drop-all

functionality. The illuminated pattern changes automatically to show the next hook staged for release.

- **Easy to Configure**—A DIP switch lets you enable or disable various custom features (such as drop-all functionality, brightness of lights, etc.) without the need to flash new software or manage various dash number controllers.
- Automatic Hook Detection—Controller senses the number of cargo hooks connected and adapts its logic. No dash number controllers are needed for different numbers of hooks.

## SPIDER SMART CAROUSEL SYSTEMS

of the hook that is currently selected for release. In this picture, Hook 6 is armed for release. View gallery of light patterns at http://onbsys.com/carousel-light-gallery