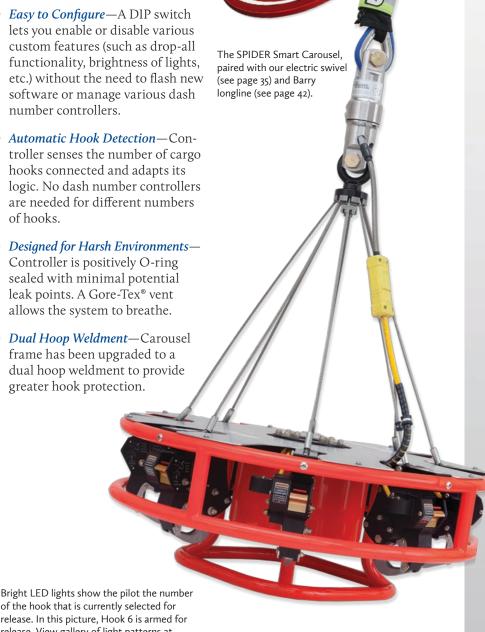

Designed for Harsh Environments— Controller is positively O-ring sealed with minimal potential leak points. A Gore-Tex® vent allows the system to breathe.

Dual Hoop Weldment—Carousel frame has been upgraded to a dual hoop weldment to provide greater hook protection.